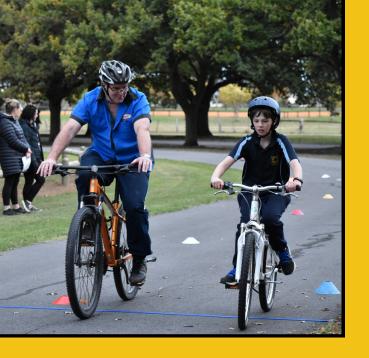

## Ballarat Sebastopol Cycling Club

Power2Pedal is changing lives, one ride at a time. This inclusive bike riding program helps children with autism learn to ride independently, building not just physical skills, but also confidence and joy along the way. Led by passionate volunteers from the Ballarat Sebastopol Cycling Club, the program offers a safe, supportive space where every child is encouraged to thrive. Each session is filled with small victories, smiles and a supportive community cheering every milestone. Power2Pedal proves that with the right support, every child can experience the thrill of two wheels.