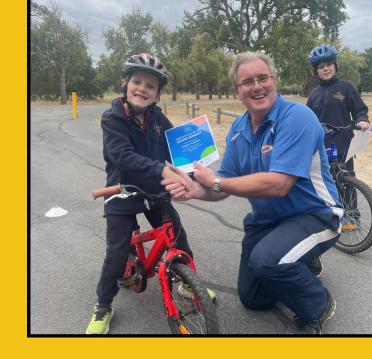

## Ballarat Sebastopol Cycling Club

Power2Pedal is changing lives, one ride at a time. This inclusive bike riding program helps children with autism learn to ride independently, building not just physical skills, but also confidence and joy along the way. Led by passionate volunteers from the Ballarat Sebastopol Cycling Club, the program offers a safe, supportive space where every child is encouraged to thrive. Each session is filled with small victories, smiles and a supportive community cheering every milestone. Power2Pedal proves that with the right support, every child can experience the thrill of two wheels.